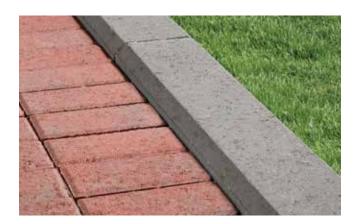

## Driveway Curb

| CODES    | COLOURS |  |
|----------|---------|--|
| 14200822 | Natural |  |
|          |         |  |

Sold by 6 pieces Production location Cambridge

| TYPI | CAL ROW |  |
|------|---------|--|
|      |         |  |
|      |         |  |
|      |         |  |
|      |         |  |
|      |         |  |
|      |         |  |