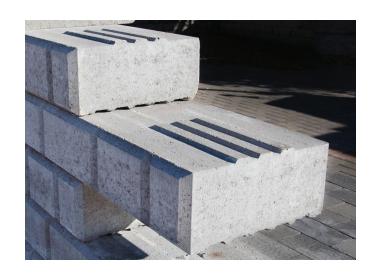

#### **NOTES**

When installing the Ridgewall, install units ridge-to-ridge and key-to-key where possible. Can be installed vertically or with 50mm set-back. Engineering services available, call 1-800-BESTWAY (237-8929) or contact your sales rep for more information.

#### RIDGE & KEY SYSTEM