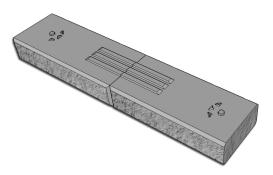

## UNITS

**BLOCK UNIT** 39.4w x 7.68h x 17.1d in 1000w x 195h x 435d mm

**90° CORNER UNIT** 36.9w x 7.68h x 17.1d in 937.5w x 195h x 435d mm

**45° CORNER UNIT** 39.4w x 7.68h x 17.1d in 1000w x 195h x 435d mm