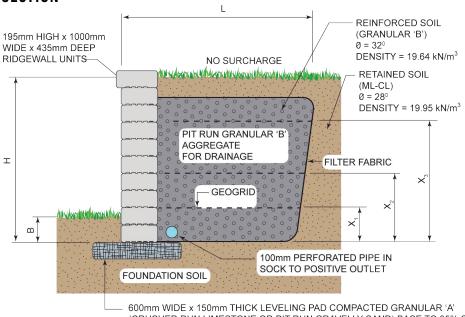

#### TYPICAL CROSS SECTION

(CRUSHER RUN LIMESTONE OR PIT RUN GRAVELLY SAND) BASE TO 95% SPD

Ridge-to-Ridge & Key-to-Key Installation (Best Practice where possible)

90 Corner - Row 1 & 2 (Continue same sequence for following rows) + typical grid placement