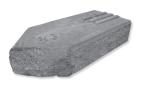

## UNITS

**BLOCK UNIT** 39.4w x 7.68h x 17.1d in 1000w x 195h x 435d mm

**90° CORNER UNIT** 36.9w x 7.68h x 17.1d in 937.5w x 195h x 435d mm

**45° CORNER UNIT** 39.4w x 7.68h x 17.1d in 1000w x 195h x 435d mm