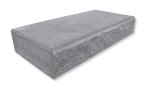

**COPING UNIT** 39.4w x 7.68h x 19.7d in 1000w x195h x 500d mm

| NDLE SPECIFICATIONS      | IMPERIAL              | METRIC               |
|--------------------------|-----------------------|----------------------|
| Coverage                 | 12.6 ft <sup>2</sup>  | 1.17 m <sup>2</sup>  |
| Lineal Coverage          | 19.68 ft              | 6 m                  |
| Weight                   | 2370 lbs              | 1075.2 kg            |
| Units                    | 6                     | -                    |
| Coverage per unit        | 2.1 ft <sup>2</sup>   | 0.195 m <sup>2</sup> |
| Lineal coverage per unit | 3.28 ft               | 1 m                  |
|                          |                       |                      |
| Coverage                 | 17.22 ft <sup>2</sup> | 1.62 m <sup>2</sup>  |
| Lineal Coverage          | 26.97 ft              | 8.24 m               |
| Weight                   | 2340 lbs              | 1061.4 kg            |
| Units                    | 6                     | -                    |
| Coverage per unit        | 2.87 ft <sup>2</sup>  | 0.27 m <sup>2</sup>  |
| Lineal coverage per unit | 4.49 ft               | 1.37 m               |
|                          |                       |                      |
| Coverage                 | 13.5 ft <sup>2</sup>  | 1.26 m <sup>2</sup>  |
| Lineal Coverage          | 21.45 ft              | 6.56 m               |
| Weight                   | 2226 lbs              | 1009.8 kg            |
| Units                    | 6                     | -                    |
| Coverage per unit        | 2.25 ft <sup>2</sup>  | 0.21 m <sup>2</sup>  |
| Lineal coverage per unit | 3.57 ft               | 1.09 m               |