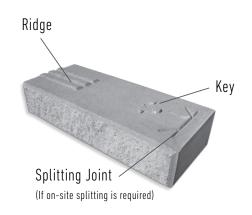

Units                    | 6                     | -                    |
| Coverage per unit        | 2.25 ft <sup>2</sup>  | 0.21 m <sup>2</sup>  |
| Lineal coverage per unit | 3.57 ft               | 1.09 m               |

12.6 ft<sup>2</sup>

19.68 ft

2982 lbs

6

2.1 ft<sup>2</sup>

3.28 ft

1.17 m<sup>2</sup>

1352.4 kg

0.195 m<sup>2</sup>

1 m

6 m

## **RIDGEWALL®**

LARGE SEGMENTAL RETAINING WALL SYSTEM

#### **BUNDLE OVERVIEW (ALL UNITS)**



#### **NOTES**

When installing the Ridgewall, install units ridge-to-ridge and key-to-key where possible. Can be installed vertically or with 50mm set-back. Engineering services available, call 1-800-BESTWAY (237-8929) or contact your sales rep for more information.

### **COLOURS**

Grey Grey Mix (Coping Only)

#### RIDGE & KEY SYSTEM





#### TYPICAL CROSS SECTION



(CRUSHER RUN LIMESTONE OR PIT RUN GRAVELLY SAND) BASE TO 95% SPD



Ridge-to-Ridge & Key-to-Key Installation (Best Practice where possible)



90 Corner - Row 1 & 2 (Continue same sequence for following rows) + typical grid placement



 $45\,$  Corner - Row 1 & 2 (Continue same sequence for following rows) + typical grid placement



90 & 45 Corner - Finished