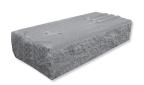

## UNITS

**BLOCK UNIT** 39.4w x 7.68h x 17.1d in 1000w x 195h x 435d mm

**90° CORNER UNIT** 36.9w x 7.68h x 17.1d in 937.5w x 195h x 435d mm

**45° CORNER UNIT** 39.4w x 7.68h x 17.1d in 1000w x 195h x 435d mm