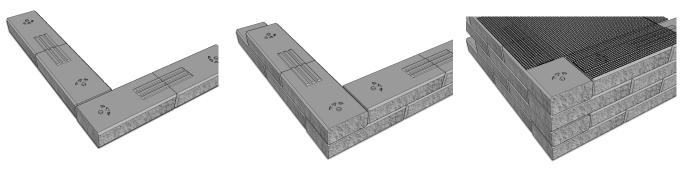

#### TYPICAL CROSS SECTION

(CRUSHER RUN LIMESTONE OR PIT RUN GRAVELLY SAND) BASE TO 95% SPD

Ridge-to-Ridge & Key-to-Key Installation (Best Practice where possible)

90 Corner - Row 1 & 2 (Continue same sequence for following rows) + typical grid placement