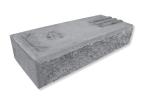

## UNITS

**BLOCK UNIT** 39.4w x 7.68h x 17.1d in 1000w x 195h x 435d mm

**90° CORNER UNIT** 36.9w x 7.68h x 17.1d in 937.5w x 195h x 435d mm

**45° CORNER UNIT** 39.4w x 7.68h x 17.1d in 1000w x 195h x 435d mm