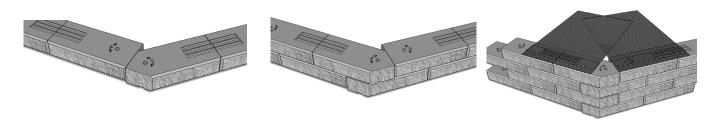

 $45\,$  Corner - Row 1 & 2 (Continue same sequence for following rows) + typical grid placement

90 & 45 Corner - Finished