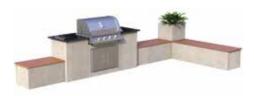

#### Artex™ - Medium BBQ\*

| DESCRIPTION            |  |
|------------------------|--|
| 18 x 36 panel - closed |  |
| 18 x 36 panel          |  |
| Anchor slide           |  |
| Joining plate          |  |
| Outer corner           |  |

| CODES               | QUANTITY |
|---------------------|----------|
| ACCORDING TO COLOUR | 6        |
| ACCORDING TO COLOUR | 4        |
| 70971536            | 36       |
| 70971532            | 10       |
| 70971535            | 8        |