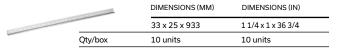

#### Artex™ Hardware - Anchor slide

|         | DIMENSIONS (MM) | DIMENSIONS (IN) |
|---------|-----------------|-----------------|
|         | 33 x 25 x 51    | 1 1/4 x 1 x 2   |
| Qty/box | 100 units       | 100 units       |

| CODE        | COLOUR          |
|-------------|-----------------|
| 70971536    | Stainless Steel |
| Sold by box |                 |