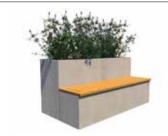

## $\mathsf{Artex}^{\scriptscriptstyle\mathsf{TM}}$ - Bench and Planter\*

| CODES               | QUANTITY |
|---------------------|----------|
| ACCORDING TO COLOUR | 3        |
| ACCORDING TO COLOUR | 3        |
| 70971536            | 32       |
| 70971532            | 4        |
| 70971535            | 12       |