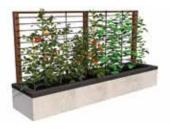

#### Artex™ - Raised Garden\*

| DESCRIPTION           |  |
|-----------------------|--|
| 18 x 36 panel         |  |
| 6 x 36 panel - closed |  |
| 6 x 36 panel          |  |
| Anchor slide          |  |
| Joining plate         |  |
| Outer corner          |  |
| Stretcher bar         |  |

| CODES                 | QUANTITY |
|-----------------------|----------|
| ACCORDING TO COLOUR   | 10       |
| ACCORDING TO COLOUR 4 |          |
| ACCORDING TO COLOUR   | 6        |
| 70971536              | 54       |
| 70971532              | 18       |
| 70971535              | 8        |
| 70971534              | 1        |
|                       |          |