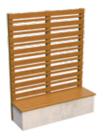

#### Artex™ - Privacy Wall with Bench\*

| DESCRIPTION   |  |
|---------------|--|
| 18 x 36 panel |  |
| Anchor slide  |  |
| Joining plate |  |
| Outer corner  |  |
| Stretcher bar |  |

| CODES               | QUANTITY |
|---------------------|----------|
| ACCORDING TO COLOUR | 6        |
| 70971536            | 28       |
| 70971532            | 2        |
| 70971535            | 8        |
| 70971534            | 2        |