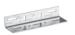

#### Artex<sup>™</sup> Hardware - Joining plate

|         | DIMENSIONS (MM) | DIMENSIONS (IN)       |
|---------|-----------------|-----------------------|
|         | 63 x 38 x 209   | 2 1/2 x 1 1/2 x 8 1/4 |
| Otv/box | 40 units        | 40 units              |

| CODE        | COLOUR          |
|-------------|-----------------|
| 70971532    | Stainless Steel |
| Sold by box |                 |