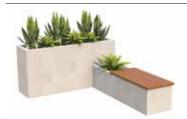

## Artex<sup>™</sup> - Corner Bench and Planter\*

| DESCRIPTION            |  |
|------------------------|--|
| 18 x 36 panel - closed |  |
| 18 x 36 panel          |  |
| Anchor slide           |  |
| Joining plate          |  |
| Outer corner           |  |
| Stretcher bar          |  |

| 8  |
|----|
|    |
| 8  |
| 74 |
| 16 |
| 20 |
| 1  |
|    |