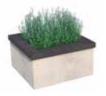

#### Artex<sup>™</sup> - Square Planter\*

| DESCRIPTION           |  |
|-----------------------|--|
| 18 x 36 panel         |  |
| 6 x 36 panel - closed |  |
| Anchor slide          |  |
| Joining plate         |  |
| Outer corner          |  |

| CODES               | QUANTITY |
|---------------------|----------|
| ACCORDING TO COLOUR | 4        |
| ACCORDING TO COLOUR | 4        |
| 70971536            | 40       |
| 70971532            | 6        |
| 70971535            | 8        |