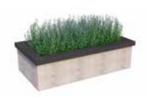

#### Artex™ - Rectangular Planter\*

| DESCRIPTION           |  |
|-----------------------|--|
| 18 x 36 panel         |  |
| 6 x 36 panel - closed |  |
| 6 x 36 panel          |  |
| Anchor slide          |  |
| Joining plate         |  |
| Outer corner          |  |
| Outer corner          |  |

| CODES               | QUANTITY |
|---------------------|----------|
| ACCORDING TO COLOUR | 6        |
| ACCORDING TO COLOUR | 4        |
| ACCORDING TO COLOUR | 2        |
| 70971536            | 56       |
| 70971532            | 14       |
| 70971535            | 8        |