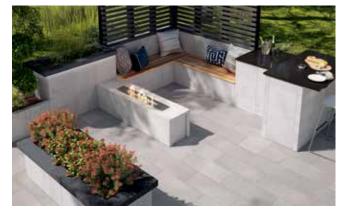

# Artex Panel System™





#### Artex™ Panel System - 18 x 36 in. panel



|             | DIMENSIONS (MM)            | DIMENSIONS (IN)     |
|-------------|----------------------------|---------------------|
|             | 76 x 457 x 914             | 3 x 18 x 36         |
| Weight/unit | 68 kg                      | 151 lb              |
| Area/layer  | 0,84 m <sup>2</sup>        | 9,0 ft <sup>2</sup> |
| Area/cube   | 7,52 m <sup>2</sup> 9 Rows | 81 ft <sup>2</sup>  |
| Qty/cube    | 18 units                   | 18 units            |
| Length/cube | 16,46 lin. m               | 54 lin. ft          |
| Weight/cube | 1230 kg                    | 2711 lb             |

CODES COLOURS

16253301 Range Scandina Grey
16253446 Range Shaded Grey
16253451 Range Amber Beige
Sold by layer
Production location Metcalfe



##