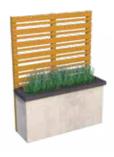

#### Artex<sup>™</sup> - Vertical Planter\*

| DESCRIPTION            |
|------------------------|
| 18 x 36 panel - closed |
| 18 x 36 panel          |
| 6 x 36 panel - closed  |
| 6 x 36 panel           |
| Anchor slide           |
| Joining plate          |
| Outer corner           |
| Stretcher bar          |

| CODES               | QUANTITY |
|---------------------|----------|
| ACCORDING TO COLOUR | 4        |
| ACCORDING TO COLOUR | 6        |
| ACCORDING TO COLOUR | 4        |
| ACCORDING TO COLOUR | 2        |
| 70971536            | 62       |
| 70971532            | 12       |
| 70971535            | 18       |
| 70971534            | 1        |