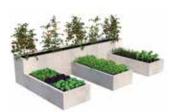

#### Artex™ - Raised Garden\*

| DESCRIPTION           |  |
|-----------------------|--|
| 18 x 36 panel         |  |
| 6 x 36 panel - closed |  |
| 6 x 36 panel          |  |
| Anchor slide          |  |
| Joining plate         |  |
| Outer corner          |  |
| Stretcher bar         |  |

| CODES                 | QUANTITY |
|-----------------------|----------|
| ACCORDING TO COLOUR   | 10       |
| ACCORDING TO COLOUR 4 |          |
| ACCORDING TO COLOUR   | 6        |
| 70971536              | 54       |
| 70971532              | 18       |
| 70971535              | 8        |
| 70971534              | 1        |
|                       |          |