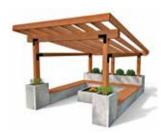

#### Artex<sup>™</sup> - Fireplace with Bench and Wood Pergola\*

| DESCRIPTION            |
|------------------------|
| 18 x 36 panel - closed |
| 18 x 36 panel          |
| Anchor slide           |
| Joining plate          |
| Outer corner           |
| Inner corner           |
| Stretcher bar          |

| CODES               | QUANTITY |
|---------------------|----------|
| ACCORDING TO COLOUR | 16       |
| ACCORDING TO COLOUR | 34       |
| 70971536            | 210      |
| 70971532            | 54       |
| 70971535            | 44       |
| 70971533            | 4        |
| 70971534            | 2        |