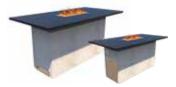

#### Artex™ - High Top Gas Firepit\*

Propane option

| DESCRIPTION            |  |
|------------------------|--|
| 18 x 36 panel - closed |  |
| 18 x 36 panel          |  |
| 6 x 36 panel - closed  |  |
| 6 x 36 panel           |  |
| Anchor slide           |  |
| Joining plate          |  |
| Outer corner           |  |

| CODES               | QUANTITY |
|---------------------|----------|
| ACCORDING TO COLOUR | 4        |
| ACCORDING TO COLOUR | 6        |
| ACCORDING TO COLOUR | 4        |
| ACCORDING TO COLOUR | 2        |
| 70971536            | 60       |
| 70971532            | 26       |
| 70971535            | 4        |