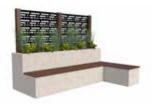

#### Artex™ - Privacy Wall with Bench\*

| DESCRIPTION   |  |
|---------------|--|
| 18 x 36 panel |  |
| Anchor slide  |  |
| Joining plate |  |
| Outer corner  |  |
| Stretcher bar |  |

| CODES               | QUANTITY |
|---------------------|----------|
| ACCORDING TO COLOUR | 6        |
| 70971536            | 28       |
| 70971532            | 2        |
| 70971535            | 8        |
| 70971534            | 2        |