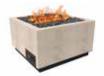

#### Artex™ - Gas Fire Pit\*

| DESCRIPTION                           |  |
|---------------------------------------|--|
| 18 x 36 panel - closed                |  |
| Anchor slide                          |  |
| Outer corner                          |  |
| · · · · · · · · · · · · · · · · · · · |  |

| CODES               | QUANTITY |
|---------------------|----------|
| ACCORDING TO COLOUR | 4        |
| 70971536            | 16       |
| 70971535            | 8        |