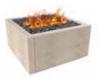

#### Artex™ - Recessed Gas Fire Pit\*

| DESCRIPTION            |  |
|------------------------|--|
| 18 x 36 panel - closed |  |
| 6 x 36 panel - closed  |  |
| Anchor slide           |  |
| Outer corner           |  |

| CODES               | QUANTITY |
|---------------------|----------|
| ACCORDING TO COLOUR | 4        |
| ACCORDING TO COLOUR | 4        |
| 70971536            | 16       |
| 70971535            | 8        |