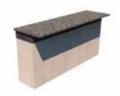

## $\mathsf{Artex}^{\scriptscriptstyle\mathsf{TM}}$ - Bench and Planter\*

| CODES               | QUANTITY |
|---------------------|----------|
| ACCORDING TO COLOUR | 3        |
| ACCORDING TO COLOUR | 3        |
| 70971536            | 32       |
| 70971532            | 4        |
| 70971535            | 12       |

## Artex<sup>™</sup> - Corner Bench and Planter\*

| DESCRIPTION            |  |
|------------------------|--|
| 18 x 36 panel - closed |  |
| 18 x 36 panel          |  |
| Anchor slide           |  |
| Joining plate          |  |
| Outer corner           |  |
| Stretcher bar          |  |