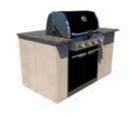

#### Artex™ - Medium BBQ\*

| DESCRIPTION            |  |
|------------------------|--|
| 18 x 36 panel - closed |  |
| 18 x 36 panel          |  |
| Anchor slide           |  |
| Joining plate          |  |
| Outer corner           |  |

| CODES               | QUANTITY |
|---------------------|----------|
| ACCORDING TO COLOUR | 6        |
| ACCORDING TO COLOUR | 4        |
| 70971536            | 36       |
| 70971532            | 10       |
| 70971535            | 8        |