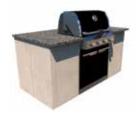

## $\mathsf{Artex}^\mathsf{\scriptscriptstyle\mathsf{TM}}$ - Long BBQ\*

| DESCRIPTION            |  |
|------------------------|--|
| 18 x 36 panel - closed |  |
| 18 x 36 panel          |  |
| Anchor slide           |  |
| Joining plate          |  |
| Outer corner           |  |

| CODES               | QUANTITY |
|---------------------|----------|
| ACCORDING TO COLOUR | 6        |
| ACCORDING TO COLOUR | 6        |
| 70971536            | 44       |
| 70971532            | 14       |
| 70971535            | 8        |