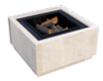

#### Artex™ - Medium BBQ\*

| DESCRIPTION            |  |
|------------------------|--|
| 18 x 36 panel - closed |  |
| 18 x 36 panel          |  |
| Anchor slide           |  |
| Joining plate          |  |
| Outer corner           |  |

| CODES               | QUANTITY |
|---------------------|----------|
| ACCORDING TO COLOUR | 6        |
| ACCORDING TO COLOUR | 4        |
| 70971536            | 36       |
| 70971532            | 10       |
| 70971535            | 8        |