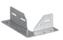

#### Artex™ Hardware - Inner corner

|         | DIMENSIONS (MM) | DIMENSIONS (IN) |  |
|---------|-----------------|-----------------|--|
|         | 63 x 155 x 232  | 2 1/2 x 6 x 9   |  |
| Qty/box | 24 units        | 24 units        |  |

| CODE        | COLOUR          |
|-------------|-----------------|
| 70971533    | Stainless Steel |
| Sold by box |                 |