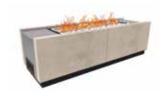

## Artex<sup>™</sup> - Recessed Rectangular Gas Fire Pit\*

| DESCRIPTION            |  |
|------------------------|--|
| 18 x 36 panel - closed |  |
| 18 x 36 panel          |  |
| 6 x 36 panel - closed  |  |
| 6 x 36 panel           |  |
| Anchor slide           |  |
| Joining plate          |  |
| Outer corner           |  |

| CODES               | QUANTITY |
|---------------------|----------|
| ACCORDING TO COLOUR | 4        |
| ACCORDING TO COLOUR | 3        |
| ACCORDING TO COLOUR | 4        |
| ACCORDING TO COLOUR | 2        |
| 70971536            | 48       |
| 70971532            | 8        |
| 70971535            | 16       |