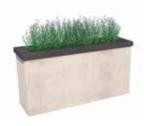

#### Artex<sup>™</sup> - Vertical Planter\*

| DESCRIPTION            |
|------------------------|
| 18 x 36 panel - closed |
| 18 x 36 panel          |
| 6 x 36 panel - closed  |
| 6 x 36 panel           |
| Anchor slide           |
| Joining plate          |
| Outer corner           |
| Stretcher bar          |

| CODES               | QUANTITY |
|---------------------|----------|
| ACCORDING TO COLOUR | 4        |
| ACCORDING TO COLOUR | 6        |
| ACCORDING TO COLOUR | 4        |
| ACCORDING TO COLOUR | 2        |
| 70971536            | 62       |
| 70971532            | 12       |
| 70971535            | 18       |
| 70971534            | 1        |