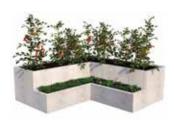

#### Artex<sup>™</sup> - Corner Multilevel Raised Garden\*

| DESCRIPTION            |  |
|------------------------|--|
| 18 x 36 panel - closed |  |
| 18 x 36 panel          |  |
| Anchor slide           |  |
| Joining plate          |  |
| Outer corner           |  |
| Inner corner           |  |
| Stretcher bar          |  |

| CODES               | QUANTITY |
|---------------------|----------|
| ACCORDING TO COLOUR | 15       |
| ACCORDING TO COLOUR | 20       |
| 70971536            | 153      |
| 70971532            | 46       |
| 70971535            | 20       |
| 70971533            | 4        |
| 70971534            | 7        |