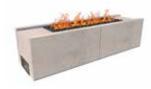

#### Artex™ - Rectangular Gas Fire Pit\*

| DESCRIPTION            |  |
|------------------------|--|
| 18 x 36 panel - closed |  |
| 18 x 36 panel          |  |
| Anchor slide           |  |
| Joining plate          |  |
| Outer corner           |  |

| CODES               | QUANTITY |
|---------------------|----------|
| ACCORDING TO COLOUR | 4        |
| ACCORDING TO COLOUR | 3        |
| 70971536            | 48       |
| 70971532            | 8        |
| 70971535            | 16       |