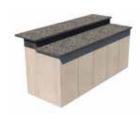

 $\mathsf{Artex}^{\scriptscriptstyle\mathsf{TM}}$  -  $\mathsf{Small}$   $\mathsf{BBQ}^*$ 

| DESCRIPTION            |
|------------------------|
| 18 x 36 panel - closed |
| 18 x 36 panel          |
| 6 x 36 panel           |
| Anchor slide           |
| Joining plate          |
| Outer corner           |

| CODES               | QUANTITY |
|---------------------|----------|
| ACCORDING TO COLOUR | 5        |
| ACCORDING TO COLOUR | 3        |
| ACCORDING TO COLOUR | 2        |
| 70971536            | 36       |
| 70971532            | 10       |
| 70971535            | 8        |
|                     |          |