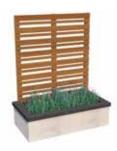

#### Artex™ - Bench and Vertical Planter\*

| DESCRIPTION            |  |
|------------------------|--|
| 18 x 36 panel - closed |  |
| 18 x 36 panel          |  |
| Anchor slide           |  |
| Joining plate          |  |
| Outer corner           |  |
| Stretcher bar          |  |

| CODES               | QUANTITY |
|---------------------|----------|
| ACCORDING TO COLOUR | 4        |
| ACCORDING TO COLOUR | 11       |
| 70971536            | 66       |
| 70971532            | 16       |
| 70971535            | 16       |
| 70971534            | 1        |