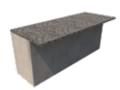

#### Artex™ - Bench and Vertical Planter\*

| DESCRIPTION            |  |
|------------------------|--|
| 18 x 36 panel - closed |  |
| 18 x 36 panel          |  |
| Anchor slide           |  |
| Joining plate          |  |
| Outer corner           |  |
| Stretcher bar          |  |

| CODES               | QUANTITY |
|---------------------|----------|
| ACCORDING TO COLOUR | 4        |
| ACCORDING TO COLOUR | 11       |
| 70971536            | 66       |
| 70971532            | 16       |
| 70971535            | 16       |
| 70971534            | 1        |