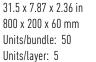

#### UNIT

| BUNDLE SPECIFICATIONS     | IMPERIAL            | METRIC             |
|---------------------------|---------------------|--------------------|
| Coverage                  | 86 ft <sup>2</sup>  | 8 m <sup>2</sup>   |
| Weight                    | 2494 lbs            | 1131 kg            |
| Layers                    | 10                  |                    |
| Coverage per layer        | 8.6 ft <sup>2</sup> | 0.8 m <sup>2</sup> |
| Lineal coverage           | 131.25 ft / 32.8 ft | 40 m / 10 m        |
| Lineal coverage per layer | 13.1 ft / 3.28 ft   | 4 m / 1 m          |