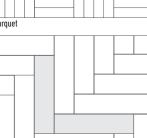

inish. DesignLoc technology provides a highly refined and detailed finish, with integral colouring.

Plate tamper not recommended.

#### COLOURS

Glacier Creek Muskoka Silver Birch

#### UNIT





| BUNDLE SPECIFICATIONS     | IMPERIAL            | METRIC             |
|---------------------------|---------------------|--------------------|
| Coverage                  | 86 ft <sup>2</sup>  | 8 m <sup>2</sup>   |
| Weight                    | 2494 lbs            | 1131 kg            |
| Layers                    | 10                  |                    |
| Coverage per layer        | 8.6 ft <sup>2</sup> | 0.8 m <sup>2</sup> |
| Lineal coverage           | 131.25 ft / 32.8 ft | 40 m / 10 m        |
| Lineal coverage per layer | 13.1 ft / 3.28 ft   | 4 m / 1 m          |

### PATTERNS







Herringbone