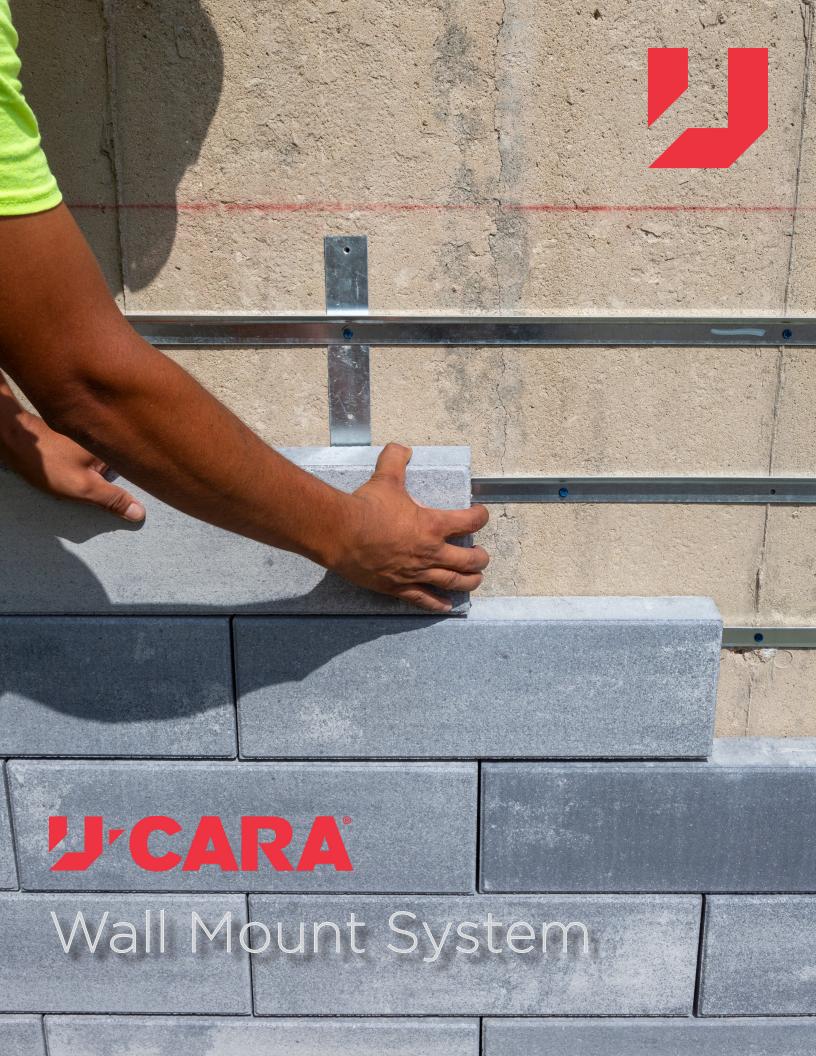

# **U-Cara Wall Mount System**

The U-Cara Wall Mount System is an adaptation to the revolutionary U-Cara wall system that allows fascia panels to be mounted directly to substrate materials such as plywood or concrete.

#### ALIGNMENT BAR

- 38 5/8" tall
- Eliminates the need to measure for panel spacing
- Pre-Punched every 3" to accommodate both 3"& 6" panels
- Installed 32" apart
- 10 per bundle

#### U-CARA MOUNT RAIL

- 8ft long with pre-punched holes every 8"
- Can be used on both concrete and wood substrates
- 10 per bundle
- 3

### U-CARA FASCIA PANEL

- Only wall available with Enduracolor Technology
- Apply adhesive and hang on the rails