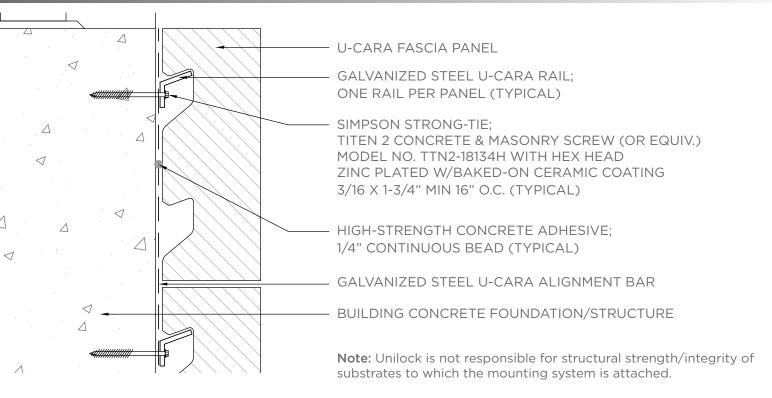

# **U-Cara Wall Mount System**

The U-Cara Wall Mount System is an adaptation to the revolutionary U-Cara wall system that allows fascia panels to be mounted directly to substrate materials such as plywood or concrete.

## COMPONENTS



#### ALIGNMENT BAR

- 38 5/8" tall
- Eliminates the need to measure for panel spacing
- Pre-Punched every 3" to accommodate both 3"& 6" panels
- Installed 32" apart
- 10 per bundle



#### U-CARA MOUNT RAIL

- 8ft long with pre-punched holes every 8"
- Can be used on both concrete and wood substrates
- 10 per bundle
- 3

### U-CARA FASCIA PANEL

- Only wall available with Enduracolor Technology
- Apply adhesive and hang on the rails

# CROSS SECTION