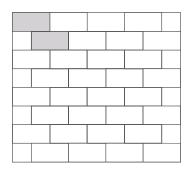

Sold in full bundles only.

| Coverage                 | 106 ft <sup>2</sup>   | 9.85 m²             |
|--------------------------|-----------------------|---------------------|
| Weight                   | 2862 lbs              | 1298.18 kg          |
| Rows*                    | 9                     |                     |
| Coverage per row*        | 11.78 ft <sup>2</sup> | 1.09 m <sup>2</sup> |
| Lineal coverage          | 156.2 ft / 312.8 ft   | 47.7 m / 95.4 m     |
| Lineal coverage per row* | 17.35 ft / 34.75 ft   | 5.3 m / 10.6 m      |
| Coverage per unit*       | 0.22 ft <sup>2</sup>  | 0.02 m <sup>2</sup> |

4.59

**IMPERIAL** 

#### **COLOURS**

Buff Mix Buff-Brown Mix Charcoal Grey Grey Mix Red Red Mix

Salmon Mix

#### **PATTERNS**

Units per ft<sup>2</sup>/ m<sup>2</sup>