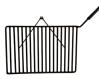

> UNILOCK REDUCED SMOKE INSERT AVAILABLE FOR ROUND SUNSET FIRE PIT

> > ZENTRO TECHNOLOGY FIRE PIT INSERT

FIRE PIT GRILL Fire Pit Insert and Grill are included with the Sunset Fire Pit. This Grill fits securely into the Square Fire Pit. The swiveling Grill surface is 14" x 18".