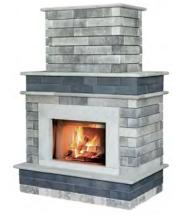

## **UNILOCK ELEMENTS**

MODA

SPECIAL ORDER Lineo, Series - Granite, Black Granite

WOOD BURNING ONLY

The Moda pre-built fireplace is constructed from Lineo Dimensional Stone and Series accent.

Typical Cross Section for Concrete Pad Installation