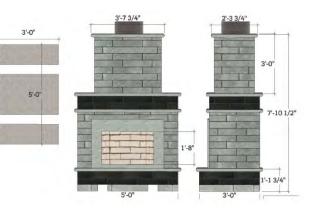

## **UNILOCK ELEMENTS**

MODA

SPECIAL ORDER Lineo, Series - Granite, Black Granite

WOOD BURNING ONLY

The Moda pre-built fireplace is constructed from Lineo Dimensional Stone and Series accent.

Typical Cross Section for Concrete Pad Installation