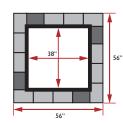

(shown in Mahogany Ash)

COFFEE CREEK

184

SANDSTONE

| Stones & Bundling                                                | Stones<br>per Course | Stones<br>per Pallet | Diameter<br>Outside of Stone | Diameter<br>Inside of Stone | Diameter<br>Pit Insert | Lbs/Pallet | Kits/Bundle |
|------------------------------------------------------------------|----------------------|----------------------|------------------------------|-----------------------------|------------------------|------------|-------------|
| Sunset - Ayr Manufacturing/Rivercrest - Georgetown Manufacturing |                      |                      |                              |                             |                        |            |             |
| Sunset/Brussels Dimensional Stone                                |                      |                      |                              |                             |                        |            |             |
| Square Fire Pit                                                  | 16                   | 48                   | 56"                          | 40"                         | 38"                    | 1545       | 1           |
| Round Fire Pit                                                   | 4                    | 12                   | 54"                          | 36"                         | -                      | 1512       | 1           |