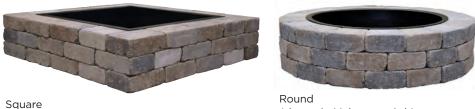

## SUNSET FIRE PIT

Square and Round Fire Pits are available in Brussels Dimensional Stone® colours: Sandstone and Mahogany Ash.

(shown in Mahogany Ash)

Reduced Smoke Insert to be purchased separately

Reduced Smoke Insert only available for Round Sunset Fire Pit