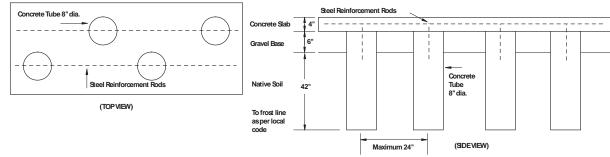

## **UNILOCK ELEMENTS**

MODA

SPECIAL ORDER Lineo, Series - Granite, Black Granite

WOOD BURNING ONLY

The Moda pre-built fireplace is constructed from Lineo Dimensional Stone and Series accent.

Typical Cross Section for Concrete Pad Installation