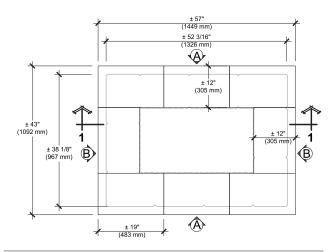

## **RAFFINATO FIRE PIT (KIT)**

±1-0 1/4"
540 mm

TOP

SECTION 1-1

ELEVATION B

**ELEVATION A** 

- A. STEEL BOX INSERT
- **B.** CLEAN STONE 3/4" (20 mm), 4" (100 mm) THICK
- **C.** RAFFINATO CAP 90 mm (PRE-CUT)
- D. RAFFINATO 180 mm CORNER BLOCK
- E. RAFFINATO 90 mm CORNER BLOCK
- F. TECHO-BLOC PAVERS OR SLABS
- **G.** SETTING BED 1" (25 mm)
- **H.** COMPACTED GRANULAR BASE 0-3/4" (0-20 mm)

### **QUANTITY OF MATERIALS REQUIRED**

- Raffinato cap 90 mm: 8
- Raffinato 90 mm corner block: 10
- Raffinato 180 mm corner block: 20

NOTE: Secure the blocks using a heat resistant concrete adhesive.

The installer must ensure that the installation and use of the firepit comply with local regulations and code requirements.