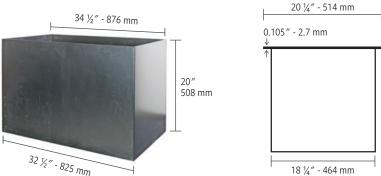

See 121 for more technical information.

| Specifications per pallet     | Imperial  | Metric   |
|-------------------------------|-----------|----------|
| Approx. Weight                | 2 700 lbs | 1 224 kg |
| Height                        | 21 ¼ in   | 540 mm   |
| Depth                         | 41 ½ in   | 1 054 mm |
| Length                        | 55 % in   | 1 419 mm |
| 12"×24" caps                  | 8         |          |
| Raffinato 90 mm corner block  | 10        |          |
| Raffinato 180 mm corner block | 20        |          |
|                               |           |          |

### Insert

**Gas Insert** 

(Natural Gas or Liquid Propane). The kit includes: Brass Burner (160K BTU),

Gas insert kits available and sold separately

Aluminum Plate, Ignition control (push button), collars, vents, aluminum cover and black lava rock.