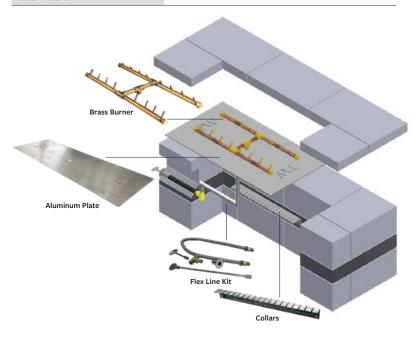

### Insert

**Gas Insert** 

(Natural Gas or Liquid Propane). The kit includes: Brass Burner (160K BTU),

Gas insert kits available and sold separately

Aluminum Plate, Ignition control (push button), collars, vents, aluminum cover and black lava rock.