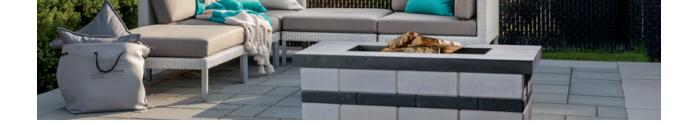

# **RAFFINATO**

**DESCRIPTION:** Fire pit **TEXTURE:** Smooth

## **NOTES**

Sold as a kit not pre-assembled. Raffinato 12"×24" caps included.

Techo-Bloc is not responsible for any damages to the firepit if it is not installed with a sleeve or accessory kit. The firepit is not designed for large fires. Fire should be contained at least 6" away from the firepit wall blocks. Overheating could lead to heat damage to the firepit components.