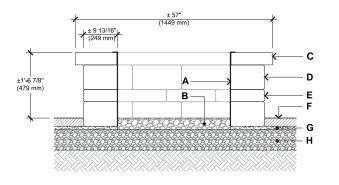

## **RAFFINATO FIRE PIT (KIT)**

±1-0 1/4"
540 mm

TOP

SECTION 1-1

ELEVATION B

**ELEVATION A** 

- A. STEEL BOX INSERT
- **B.** CLEAN STONE 3/4" (20 mm), 4" (100 mm) THICK
- **C.** RAFFINATO CAP 90 mm (PRE-CUT)
- D. RAFFINATO 180 mm CORNER BLOCK
- E. RAFFINATO 90 mm CORNER BLOCK
- F. TECHO-BLOC PAVERS OR SLABS
- **G.** SETTING BED 1" (25 mm)
- **H.** COMPACTED GRANULAR BASE 0-3/4" (0-20 mm)

### **QUANTITY OF MATERIALS REQUIRED**

- Raffinato cap 90 mm: 8
- Raffinato 90 mm corner block: 10
- Raffinato 180 mm corner block: 20

NOTE: Secure the blocks using a heat resistant concrete adhesive.

The installer must ensure that the installation and use of the firepit comply with local regulations and code requirements.