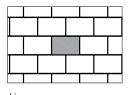

TYPICAL ROW

Laying patterns are for design purposes only. Permacon shall not be responsible for excess or shortage of material. Given the weight of this slab, it is highly recommended to use suction-based lifting equipment for handling and placement (avoid manual installation).