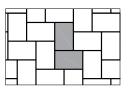

|

| CODES                                            | COLOURS       |  |  |  |  |
|--------------------------------------------------|---------------|--|--|--|--|
| PRESTIGE COLOURS                                 |               |  |  |  |  |
| 12051210                                         | Cameo Beige   |  |  |  |  |
| STANDARD COLOURS                                 |               |  |  |  |  |
| 12059437                                         | Alpine Grey   |  |  |  |  |
| 12059443                                         | Sterling Grey |  |  |  |  |
| Sold by layer<br>Production location St-Eustache |               |  |  |  |  |

TYPICAL ROW

## LAYING PATTERNS







Herringbone 100 % C

## TECHNICAL INFORMATION

| Product   | Standard   | Flexural Strength | Compressive<br>Strength | De-icing salts freeze-thaw durability                | Density | Absorption | Dimension Tolerance*                                                 |
|-----------|------------|-------------------|-------------------------|------------------------------------------------------|---------|------------|----------------------------------------------------------------------|
| City Slab | CSA A231.1 | ±4.5 MPa          | N/A                     | 225 g/m² after 28 cycles<br>500 g/m² after 49 cycles | N/A     | N/A        | Length: -1.0 to +2.0 mm<br>Width: -1.0 to +2.0 mm<br>Height: ±3.0 mm |

 $<sup>^{\</sup>star}$  Concave or convex warpage in one dimension: up to and includ